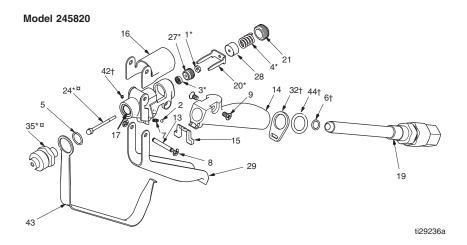

## **Parts**

| Ref.    | Part   | Description Q           | tv. | Ref.  | Part                  | <b>Description</b>   | Qty. |
|---------|--------|-------------------------|-----|-------|-----------------------|----------------------|------|
| 1*      | 100975 | NUT, hex, 5-40          | 1   | 21    | 188247                | SCREW, spring        | 1    |
| 2       | 102233 | BALL, stainless steel   | i   |       |                       | adjustment           |      |
| _<br>3* | 102921 | SEAL, v-block           | 1   | 24*¤  | 236234                | STEM, valve          | 1    |
| 4*      | 129864 | SPRING, compression     | 1   | 27*   | 188271                | RETAINER, seal       | 1    |
| 5*      | 102982 | PACKING, o-ring         | 1   | 28    | 188275                | Housing, spring      | 1    |
| 6†      | 111457 | PACKING, o-ring         | 1   | 29    | 237604                | TRIGGER              | 1    |
| 7       | 111902 | SPRING, compression     | 1   | 32†   | 155332                | O-ring               | 1    |
| 8       | 112410 | RING, retaining         | 2   | 35*/¤ | 245655/236235B        | SEAT, valve          | 1    |
| 9       | 111904 | SCREW, machine,         | 2   | 42†   | 103187                | SETSCREW             | 1    |
|         |        | flathead                |     | 43    | 15A555                | GUARD, trigger       | 1    |
| 13      | 15Y468 | ROD, trigger            | 1   | 44†   | 15A556                | RETAINER, guard      | 1    |
| 14      | 188231 | Handle, housing plastic | 1   | 45▲   | 222385                | CARD, medical alert  | 1    |
| 15      | 188232 | LOCK, trigger           | 1   |       |                       | (not shown)          |      |
| 16      | 15Y469 | COVER, gun              | 1   |       |                       | (                    |      |
| 17      | 15A977 | HOUSING, fluid,         | 1   |       |                       |                      |      |
|         |        | stainless steel         |     |       |                       |                      |      |
| 19      | 24B570 | KIT, fluid tube swivel  | 1   |       | ¤ Parts included in F | Repair Kit 235829B.  |      |
|         |        | assembly                |     |       | * Parts included in R | epair Kit 245808, pu | ır-  |
| 20*     | 188246 | LINK                    | 1   |       | chased separately     | ·                    |      |

- ır-
- chased separately. † Parts included in Repair Kit 24B570, pur-
- chased separately.

  ▲Replacement Warning labels, tags and cards are available at no cost.