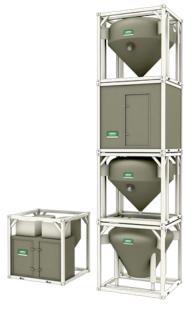

## Abrasive Cleaning System - MB-ACU-2

This high quality brand belongs to the product group "industrial systems". Specialized engineers develop tailor-made solutions according to the customer-relevant technical, safety and performance requirements in order to meet every challenge in the steel industry.

## Abrasive Cleaning System MB-ACU-2

The abrasive cleaning system is the central unit for the recycling of used abrasive media and the recirculation. Different cleaning units and filters enable the recycling of up to 30 tons per hour and building a very important role in effective and economical working processes.