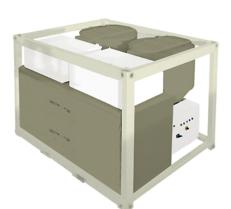

## Suction Unit MB-5000 E5M

The suction unit recovers used abrasive media for recycling. By suction force it transports the media from the blast area through the cleaning module back to the vacuumsilo, where the abrasive is stored for reuse. The continuous recycling of abrasive media is a central aspect of economical working and the success of your business.

The MB-5000 E5M enables a recovery rate of 3-35 tons per hour with a maximum (recommended) distance of 120m.

| Area of application                                                            | stationary and mobile abrasive media recovery system |
|--------------------------------------------------------------------------------|------------------------------------------------------|
| Total dimension: W x H x D *                                                   | 2995 x 2595 x 2440 mm                                |
| Weight *                                                                       | 4800 kg                                              |
| Features                                                                       | cartridge filter (4 cartridges) for 40m²             |
| Air consumption                                                                | 81 m³/min at 0,5bar                                  |
| Electrical specification                                                       | 3x 400V, 50Hz                                        |
| * +/- Values, may differ depending on configuration, arrangement and function. |                                                      |