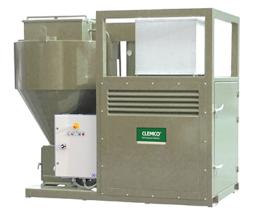

## Suction Unit MB-3000 E4

The suction unit recovers used abrasive media for recycling. By suction force it transports the media from the blast area through the cleaning module back to the silo, where the abrasive is stored for reuse. The continuous recycling of abrasive media is a central aspect of economical working and the success of your business.

The MB-3000 E4 enables a recovery rate of 3-20 tons per hour with a maximum (recommended) distance of 45m.

| Area of application                                                            | abrasive media recovery system                       |
|--------------------------------------------------------------------------------|------------------------------------------------------|
| Total dimension: W x H x D *                                                   | 2965 x 2390 x 1500 mm                                |
| Weight *                                                                       | 2850 kg                                              |
| Features                                                                       | cartridge filter (3 cartridges) for 30m <sup>2</sup> |
| Air consumption                                                                | 52 m³/min at 0,5bar                                  |
| Power consumption                                                              | 56 kW                                                |
| Electrical specification                                                       | 3x 400V, 50Hz                                        |
| * +/- Values, may differ depending on configuration, arrangement and function. |                                                      |